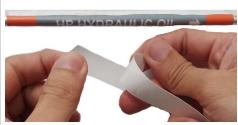

Once you have pasted around the pipe/tube, remove the wax paper from the sealing tape

Paste the sealing tape over the ends of the marker and you are done