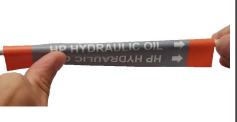

## **INSTALLATION**

- Ensure the pipe/tube surface is clean to obtain smooth and straight mounting
- Flip the marker around and remove the wax paper.

HP HYDRAULIC OIL

Start pasting by pressing on the marker around the pipe/tube evenly.