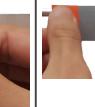

## **INSTALLATION**

- Ensure the pipe/tube surface is clean to obtain smooth and straight mounting
- Flip the marker around and remove the wax paper.

HP HYDRAULIC OIL

Start pasting by pressing on the marker around the pipe/tube evenly.