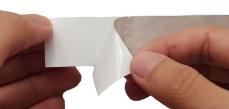

## **INSTALLATION**

- Ensure the pipe/tube surface is clean to obtain smooth and straight mounting
- Flip the marker around and remove the wax paper.

HP HYDRAULIC OIL

Start pasting by pressing on the marker around the pipe/tube evenly.